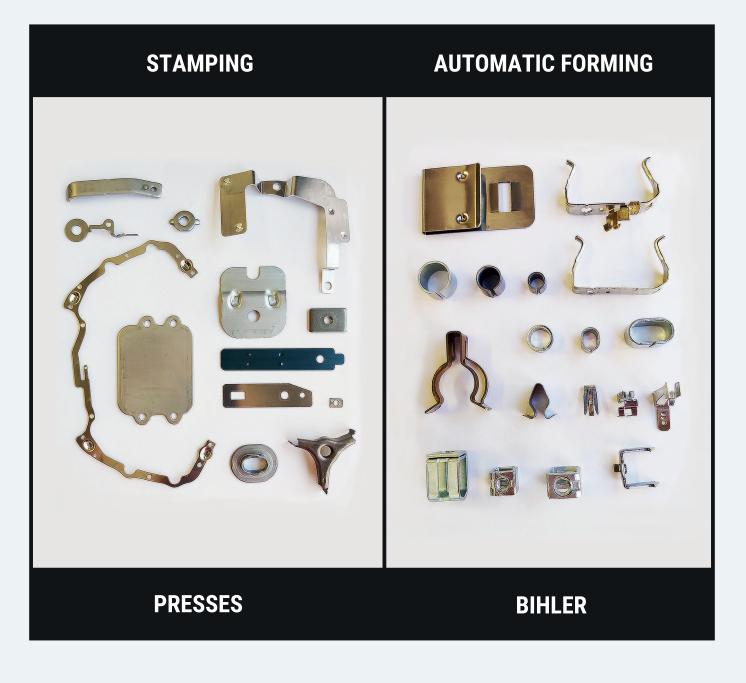

# STAMPING AND AUTOMATIC FORMING

We manufacture from metal strip stamped parts up to 3mm thick and 400mm wide. The production capacity of ETMA is ensured by the diversity and experience of over 75 years in stamping processes.

We work with progressive tools, deep drawing, Bihler forming machines, precision quick presses.

# **EQUIPMENTS**

• Eccentric presses from 12 to 250 T and Bruderer quick presses: Helmerding TPH12, Ross 40T, Ross 80T, Press Ross 50T, Press Ross 63T, Press Ross 105T, Yangli JMD31-250, Bruderer BSTA 50 e Legnani DMC T80, Yangli

• Automatic forming machines: Bihler GRM NC, GRM-80 E, RM 40K, RM-25, RM-30, RM- 35, GRM-50 e Franconi B20

#### **EXAMPLES**

- Circuits
- Connectors
- Bushes
- Springs
- Clips
- Terminals

- Contacts
- Compression limiters
- Spacers
- Eyelets
- Sinks, among others