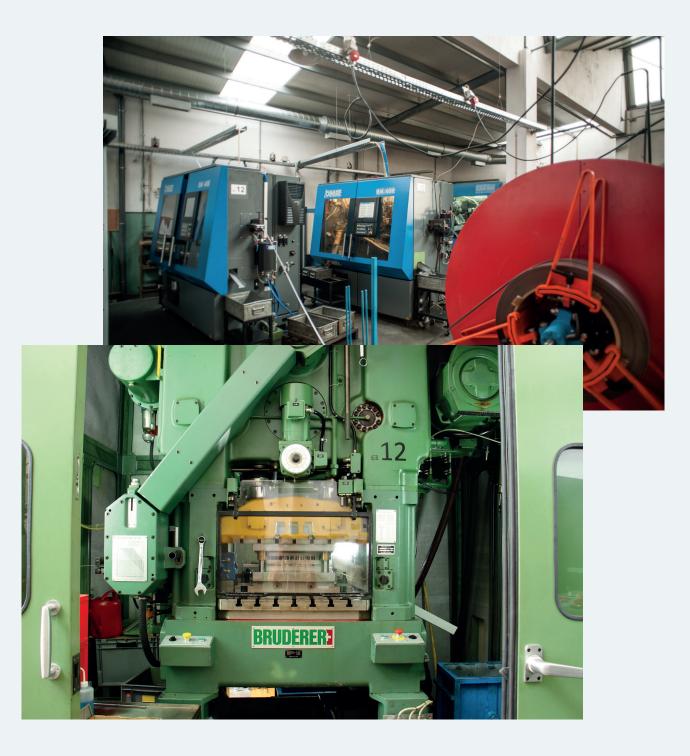

# **EQUIPMENTS**

• Eccentric presses from 12 to 250 T and Bruderer quick presses: Helmerding TPH12, Ross 40T, Ross 80T, Press Ross 50T, Press Ross 63T, Press Ross 105T, Yangli JMD31-250, Bruderer BSTA 50 e Legnani DMC T80, Yangli

• Automatic forming machines: Bihler GRM NC, GRM-80 E, RM 40K, RM-25, RM-30, RM- 35, GRM-50 e Franconi B20