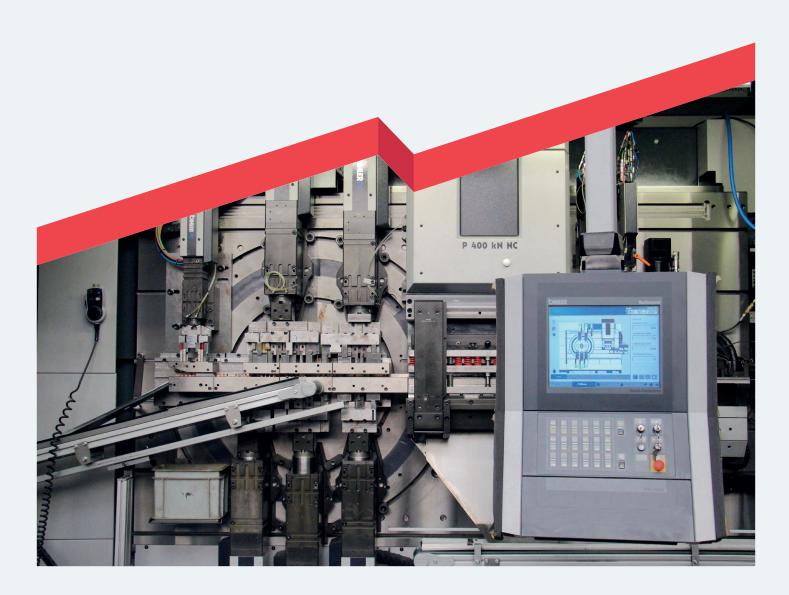

# **EQUIPMENTS**

• Eccentric presses from 12 to 250 T and Bruderer quick presses: Helmerding TPH12, Ross 40T, Ross 80T, Press Ross 50T, Press Ross 63T, Press Ross 105T, Yangli JMD31-250, Bruderer BSTA 50 e Legnani DMC T80, Yangli

• Automatic forming machines: Bihler GRM NC, GRM-80 E, RM 40K, RM-25, RM-30, RM- 35, GRM-50 e Franconi B20